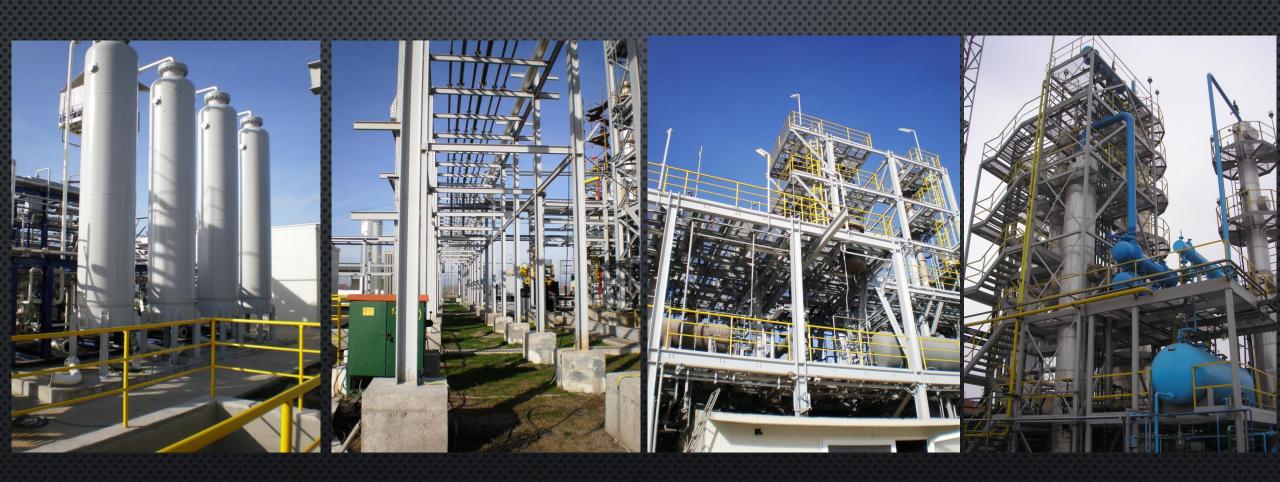

### BULGARTRANSGAZ

- TRANSIT GAS PIPELINE FOR GREECE, MACEDONIA AND SERBIA
- TRANSPORT SYSTEM NORTH AND SOUTH BRANCH
- OPERATION OF AN AUTOMATIC GAS REGULATING STATION

1. New Sulphur purification installation

INSA OIL 2. Hyd

2. Hydrodesulphurization installation & installation for regeneration of Sulphur

## INSA OIL

#### 3. Hydrogen installation

۰

•

- Installation of NG compressor.
  - Installation of technological equipment (HE Skid, PSA Skid, Dearator Skid, Heat Recovery Unit, Adsorber, etc.)
- Fabrication and installation of a pipe connection to a compressor.
  - Fabrication and installation of pipe ties between skids.
- Execution of pipe insulation
- NDT, Heat Treatment of Welded Joints.
- Fabrication and installation of a metal structure.
- Execution of Electrical and Instrumentation installations.