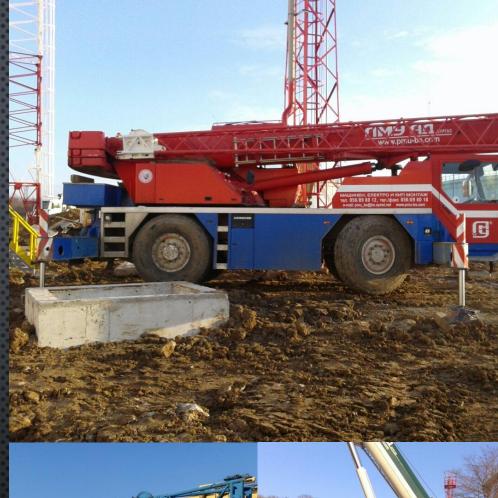

#### MECHANIZATION AND TRANSPORTATION

MECHANIZATION AND TRANSPORTATION UNIT HAS ITS OWN BASE AND PETROL STATION. THE AVAILABLE VEHICLE FLEET IS CONSTANTLY EXPANDING ANDRENEWING AND THE QUALIFIED PERSONNEL PROVIDES SERVICE AND MAINTENANCE WHICH CONTRIBUTES TO THE INDEPENDENCE AND FLEXIBILITY DURING PERFORMING ORDERS ASSIGNED BY ANY CONTRACTOR

AN INTEGRAL PART OF THE COMPANY'S STRUCTURE IS THE POWER AND MECHANICAL UNIT FOR REPAIR AND MAINTENANCE OF THE EQUIPMENT AVAILABLE, AS WELL AS FOR ASSEMBLY AND REPAIR OF LIFTING EQUIPMENT

• **PMU** PERFORMS TRANSPORTATION ACTIVITIES OF MATERIALS AND PRODUCTS FOR PERSONAL NEEDS, ALSO FOR OTHER COMPANIES.