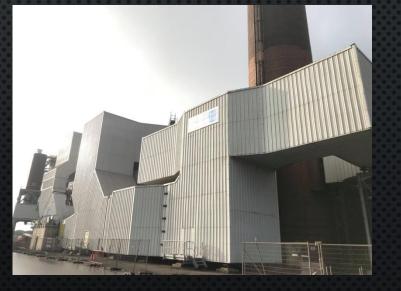

#### LUKOIL NEFTOCHIM BURGAS

Construction of new installation for sulfur gas Expansion of Oil base "Rosenets" Repair and reconstruction of installations HO-2 and NO-3 Reconstruction and modernization of AD-5 and VDM -1 Manufacturing and installation of flue gas ducts for AD-5 and VDM-1 - CHEMPEX

Repair and reconstruction of AGFI Installations, HO-1, Hydrogen Plant

Modernization of "Polypropylene" Production Repair of "Rosenets" Petroleum Base Level measuring system in "Rosenets" Petroleum Base