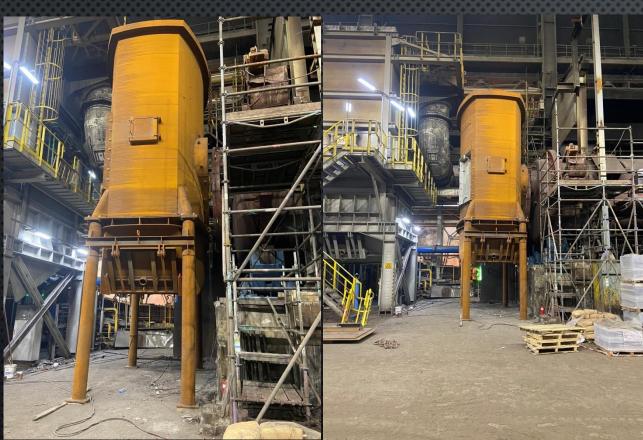

#### LUKOIL NEFTOCHIM BURGAS

Construction of new installation for sulfur gas Expansion of Oil base "Rosenets" Repair and reconstruction of installations HO-2 and NO-3 Reconstruction and modernization of AD-5 and VDM -1 Manufacturing and installation of flue gas ducts for AD-5 and VDM-1 - CHEMPEX

Repair and reconstruction of AGFI Installations, HO-1, Hydrogen Plant

Modernization of "Polypropylene" Production Repair of "Rosenets" Petroleum Base Level measuring system in "Rosenets" Petroleum Base