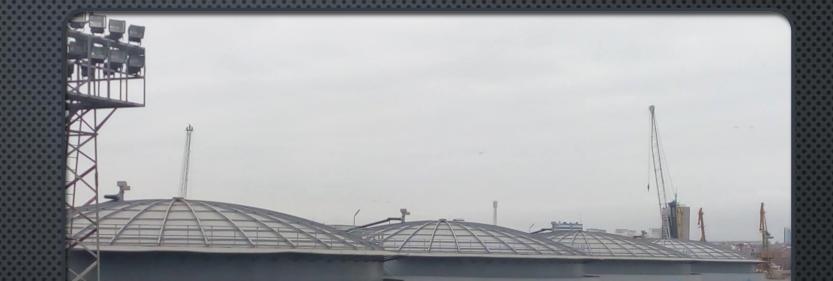

## **AURUBIS BULGARIA**

- Construction of a gasification network to and at the industrial site of "Aurubis Bulgaria" JSC
- Replacement of facade LT sheet metal and roller doors on the North facade, including replacement of SEP with polycarbonate windows in the "Sklad Concentrates" building on the territory of Aurubis Bulgaria AD.
- Carrying out a technical inspection with hydraulic testing of a parenkotel type PKM12 with reg. No. SfPK 444, 446, 452.
- Construction of an intermediate bunker for a charge with a volume of 700 tons;
- Made thermal insulation of a new contact apparatus KA2;
- Replacement Drying oven SP2 and repair equipment;
- Manufacturing, delivery and installation of metal structures according to the project Mobile converter in Metallurgical production;

## **AURUBIS BULGARIA**

Muffle design and fabrication.

Construction of two additional washing towers to a Sulfuric Acid production facility.