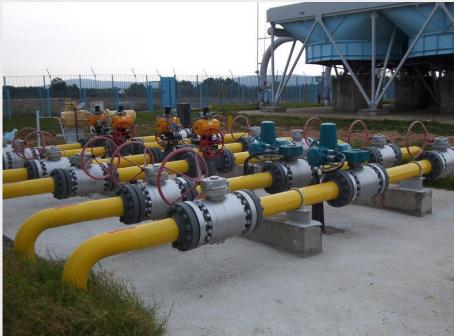

### BULGARTRANSGAZ

- TRANSIT GAS PIPELINE FOR GREECE, MACEDONIA AND SERBIA
- TRANSPORT SYSTEM NORTH AND SOUTH BRANCH
- OPERATION OF AN AUTOMATIC GAS REGULATING STATION

1. New Sulphur purification installation

INSA OIL 2. Hyd

2. Hydrodesulphurization installation & installation for regeneration of Sulphur

## INSA OIL

#### 3. Hydrogen installation

۰

•

- Installation of NG compressor.
  - Installation of technological equipment (HE Skid, PSA Skid, Dearator Skid, Heat Recovery Unit, Adsorber, etc.)
- Fabrication and installation of a pipe connection to a compressor.
  - Fabrication and installation of pipe ties between skids.
- Execution of pipe insulation
- NDT, Heat Treatment of Welded Joints.
- Fabrication and installation of a metal structure.
- Execution of Electrical and Instrumentation installations.