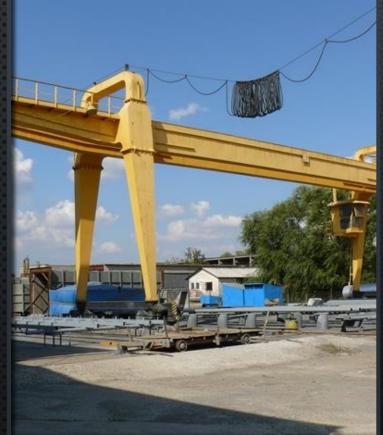

#### **RESOURCES OF PMU**

• THE COMPANY HAS ITS OWN FABRICATION AND COMPLETION BASE /FCB/ EQUIPPED WITH MACHINES FOR FABRICATION OF STEEL STRUCTURES AND NON-STANDARD EQUIPMENT ACCORDING TO CLIENTS' DESIGNS, PRESSURE VESSELS, HEATERS OF PLAIN AND FINNED TUBES, PLAIN AND SLOTTED CABLE GRATINGS OF ALL SIZES, AS WELL AS A WORKSHOP FOR PRELIMINARY SANDBLAST PREPARATION OF STEEL STRUCTURES FOR PRIME COATING AND PAINTING.

Own outdoor and indoor warehouse with gantry cranes for loading and discharging activity is connected to the national railway network and is able to accept and store metals and steel structures, pipes and pipe fittings, cables, cable drums, and auxiliary and ancillary materials for performing the Company's activities and for materials for its partners