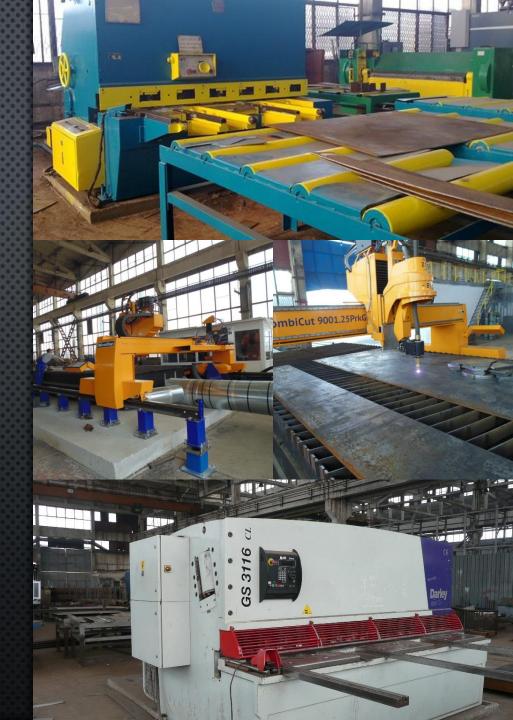

#### **RESOURCES OF PMU**

• THE COMPANY HAS ITS OWN FABRICATION AND COMPLETION BASE /FCB/ EQUIPPED WITH MACHINES FOR FABRICATION OF STEEL STRUCTURES AND NON-STANDARD EQUIPMENT ACCORDING TO CLIENTS' DESIGNS, PRESSURE VESSELS, HEATERS OF PLAIN AND FINNED TUBES, PLAIN AND SLOTTED CABLE GRATINGS OF ALL SIZES, AS WELL AS A WORKSHOP FOR PRELIMINARY SANDBLAST PREPARATION OF STEEL STRUCTURES FOR PRIME COATING AND PAINTING.