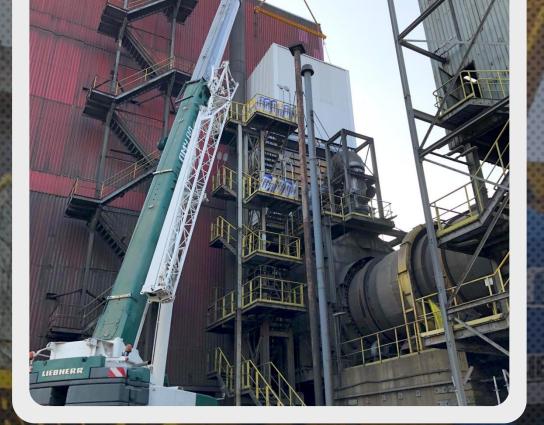

#### MECHANIZATION AND TRANSPORTATION

MECHANIZATION AND TRANSPORTATION UNIT HAS ITS OWN BASE AND PETROL STATION. THE AVAILABLE VEHICLE FLEET IS CONSTANTLY EXPANDING ANDRENEWING AND THE QUALIFIED PERSONNEL PROVIDES SERVICE AND MAINTENANCE WHICH CONTRIBUTES TO THE INDEPENDENCE AND FLEXIBILITY DURING PERFORMING ORDERS ASSIGNED BY ANY CONTRACTOR

AN INTEGRAL PART OF THE COMPANY'S STRUCTURE IS THE POWER AND MECHANICAL UNIT FOR REPAIR AND MAINTENANCE OF THE EQUIPMENT AVAILABLE, AS WELL AS FOR ASSEMBLY AND REPAIR OF LIFTING EQUIPMENT

• **PMU** PERFORMS TRANSPORTATION ACTIVITIES OF MATERIALS AND PRODUCTS FOR PERSONAL NEEDS, ALSO FOR OTHER COMPANIES.