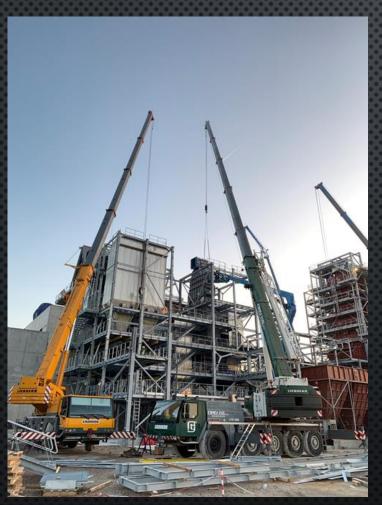

#### MECHANIZATION AND TRANSPORTATION

MECHANIZATION AND TRANSPORTATION UNIT HAS ITS OWN BASE AND PETROL STATION. THE AVAILABLE VEHICLE FLEET IS CONSTANTLY EXPANDING ANDRENEWING AND THE QUALIFIED PERSONNEL PROVIDES SERVICE AND MAINTENANCE WHICH CONTRIBUTES TO THE INDEPENDENCE AND FLEXIBILITY DURING PERFORMING ORDERS ASSIGNED BY ANY CONTRACTOR

AN INTEGRAL PART OF THE COMPANY'S STRUCTURE IS THE POWER AND MECHANICAL UNIT FOR REPAIR AND MAINTENANCE OF THE EQUIPMENT AVAILABLE, AS WELL AS FOR ASSEMBLY AND REPAIR OF LIFTING EQUIPMENT

• **PMU** PERFORMS TRANSPORTATION ACTIVITIES OF MATERIALS AND PRODUCTS FOR PERSONAL NEEDS, ALSO FOR OTHER COMPANIES.