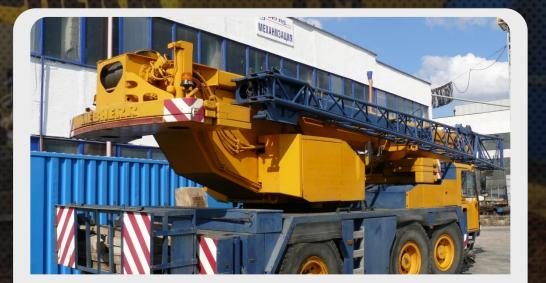

#### MECHANIZATION AND TRANSPORTATION

MECHANIZATION AND TRANSPORTATION UNIT HAS ITS OWN BASE AND PETROL STATION. THE AVAILABLE VEHICLE FLEET IS CONSTANTLY EXPANDING ANDRENEWING AND THE QUALIFIED PERSONNEL PROVIDES SERVICE AND MAINTENANCE WHICH CONTRIBUTES TO THE INDEPENDENCE AND FLEXIBILITY DURING PERFORMING ORDERS ASSIGNED BY ANY CONTRACTOR

AN INTEGRAL PART OF THE COMPANY'S STRUCTURE IS THE POWER AND MECHANICAL UNIT FOR REPAIR AND MAINTENANCE OF THE EQUIPMENT AVAILABLE, AS WELL AS FOR ASSEMBLY AND REPAIR OF LIFTING EQUIPMENT

• **PMU** PERFORMS TRANSPORTATION ACTIVITIES OF MATERIALS AND PRODUCTS FOR PERSONAL NEEDS, ALSO FOR OTHER COMPANIES.