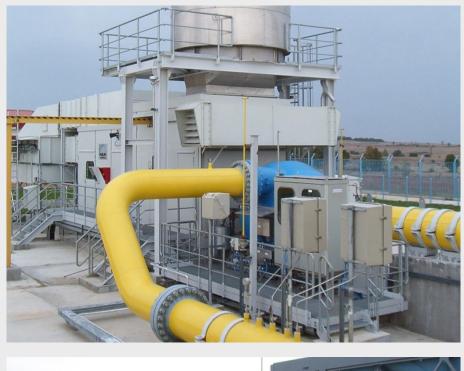

### BULGARTRANSGAZ

- TRANSIT GAS PIPELINE FOR GREECE, MACEDONIA AND SERBIA
- TRANSPORT SYSTEM NORTH AND SOUTH BRANCH
- OPERATION OF AN AUTOMATIC GAS REGULATING STATION

1. New Sulphur purification installation

INSA OIL 2. Hyd

2. Hydrodesulphurization installation & installation for regeneration of Sulphur

## INSA OIL

#### 3. Hydrogen installation

۰

•

- Installation of NG compressor.
  - Installation of technological equipment (HE Skid, PSA Skid, Dearator Skid, Heat Recovery Unit, Adsorber, etc.)
- Fabrication and installation of a pipe connection to a compressor.
  - Fabrication and installation of pipe ties between skids.
- Execution of pipe insulation
- NDT, Heat Treatment of Welded Joints.
- Fabrication and installation of a metal structure.
- Execution of Electrical and Instrumentation installations.