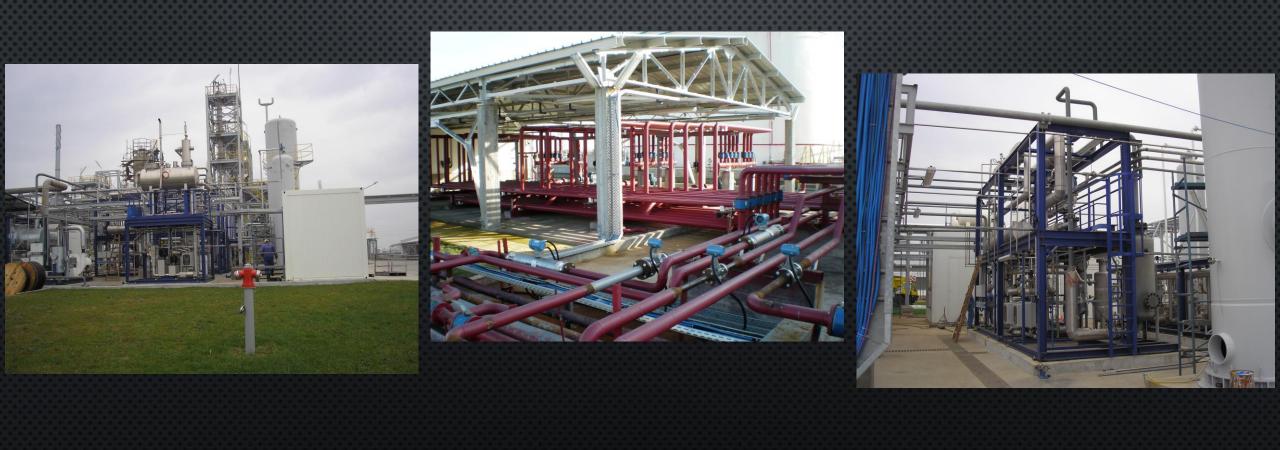

### BULGARTRANSGAZ

- TRANSIT GAS PIPELINE FOR GREECE, MACEDONIA AND SERBIA
- TRANSPORT SYSTEM NORTH AND SOUTH BRANCH
- OPERATION OF AN AUTOMATIC GAS REGULATING STATION

1. New Sulphur purification installation

INSA OIL 2. Hyd

2. Hydrodesulphurization installation & installation for regeneration of Sulphur

## INSA OIL

#### 3. Hydrogen installation

۰

•

- Installation of NG compressor.
  - Installation of technological equipment (HE Skid, PSA Skid, Dearator Skid, Heat Recovery Unit, Adsorber, etc.)
- Fabrication and installation of a pipe connection to a compressor.
  - Fabrication and installation of pipe ties between skids.
- Execution of pipe insulation
- NDT, Heat Treatment of Welded Joints.
- Fabrication and installation of a metal structure.
- Execution of Electrical and Instrumentation installations.