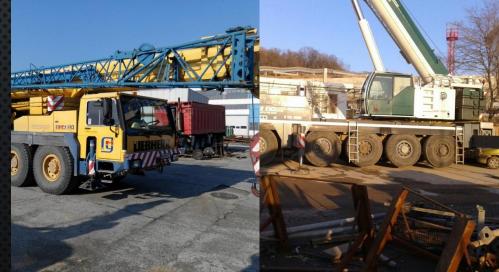

#### MECHANIZATION AND TRANSPORTATION

MECHANIZATION AND TRANSPORTATION UNIT HAS ITS OWN BASE AND PETROL STATION. THE AVAILABLE VEHICLE FLEET IS CONSTANTLY EXPANDING ANDRENEWING AND THE QUALIFIED PERSONNEL PROVIDES SERVICE AND MAINTENANCE WHICH CONTRIBUTES TO THE INDEPENDENCE AND FLEXIBILITY DURING PERFORMING ORDERS ASSIGNED BY ANY CONTRACTOR

AN INTEGRAL PART OF THE COMPANY'S STRUCTURE IS THE POWER AND MECHANICAL UNIT FOR REPAIR AND MAINTENANCE OF THE EQUIPMENT AVAILABLE, AS WELL AS FOR ASSEMBLY AND REPAIR OF LIFTING EQUIPMENT

• **PMU** PERFORMS TRANSPORTATION ACTIVITIES OF MATERIALS AND PRODUCTS FOR PERSONAL NEEDS, ALSO FOR OTHER COMPANIES.