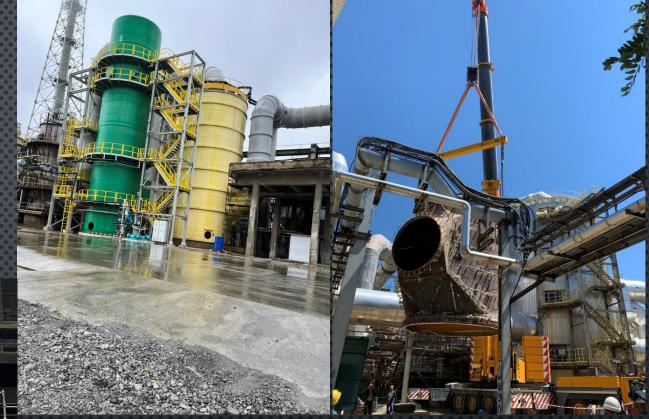

#### LUKOIL NEFTOCHIM BURGAS

Construction of new installation for sulfur gas Expansion of Oil base "Rosenets" Repair and reconstruction of installations HO-2 and NO-3 Reconstruction and modernization of AD-5 and VDM -1 Manufacturing and installation of flue gas ducts for AD-5 and VDM-1 - CHEMPEX

Repair and reconstruction of AGFI Installations, HO-1, Hydrogen Plant

Modernization of "Polypropylene" Production Repair of "Rosenets" Petroleum Base Level measuring system in "Rosenets" Petroleum Base