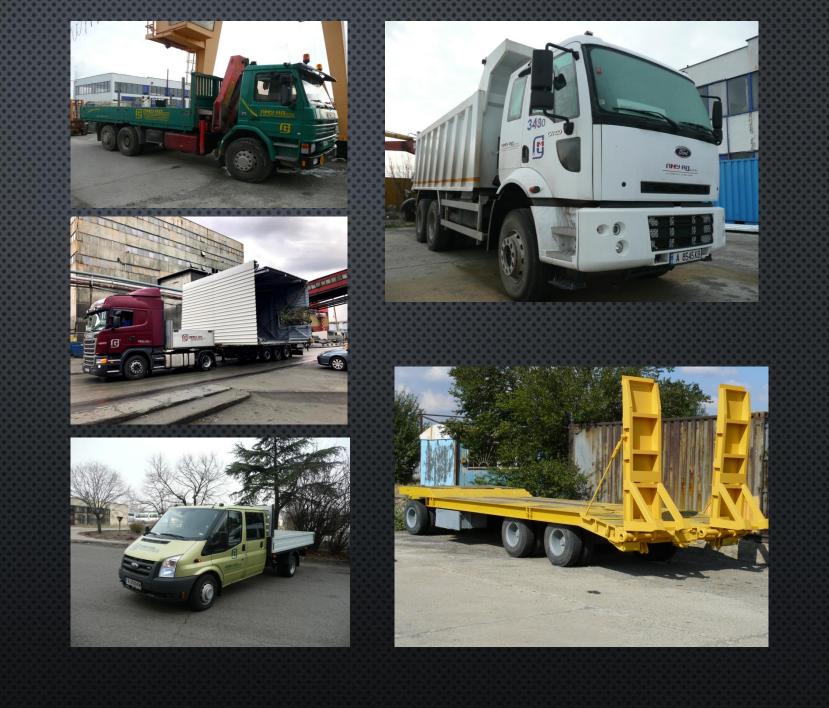

#### MECHANIZATION AND TRANSPORTATION

MECHANIZATION AND TRANSPORTATION UNIT HAS ITS OWN BASE AND PETROL STATION. THE AVAILABLE VEHICLE FLEET IS CONSTANTLY EXPANDING ANDRENEWING AND THE QUALIFIED PERSONNEL PROVIDES SERVICE AND MAINTENANCE WHICH CONTRIBUTES TO THE INDEPENDENCE AND FLEXIBILITY DURING PERFORMING ORDERS ASSIGNED BY ANY CONTRACTOR

AN INTEGRAL PART OF THE COMPANY'S STRUCTURE IS THE POWER AND MECHANICAL UNIT FOR REPAIR AND MAINTENANCE OF THE EQUIPMENT AVAILABLE, AS WELL AS FOR ASSEMBLY AND REPAIR OF LIFTING EQUIPMENT

• **PMU** PERFORMS TRANSPORTATION ACTIVITIES OF MATERIALS AND PRODUCTS FOR PERSONAL NEEDS, ALSO FOR OTHER COMPANIES.