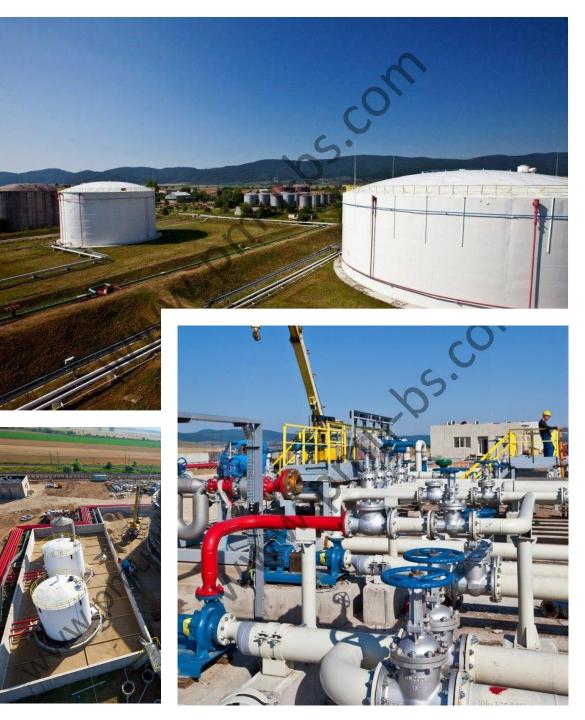

## LUKOIL BULGARIA EOOD

- REPAIR AND REVAMP OF SALE AND SUPPLY BASES STARA ZAGORA, KARNOBAT, PLOVDIV, VEREN, ASPARUHOVO, IHTIMAN, ILIENTSI
- REPAIR AND REBOUNDING OF RESERVOIRS IN SALE AND SUPPLY BASES
- CONSTRUCTION OF A TERMINAL FOR MOTOR FUELS RUSE
- Repair and restoration of the main product pipeline from PSB "Ikhtiman" to PSB "Iliantsi"
- Construction of a tank farm in "Sales and Supply" -Plovdiv